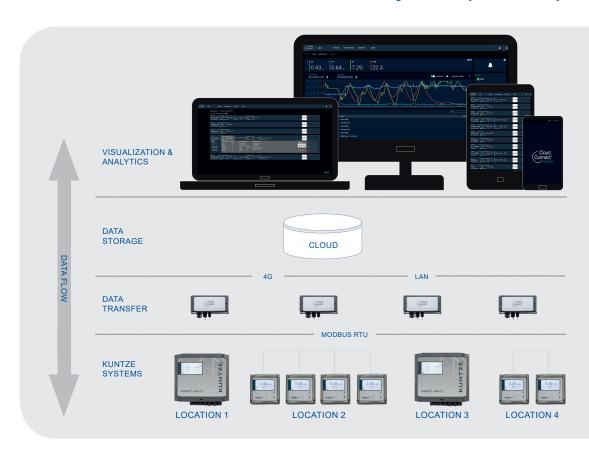

## Cloud Connect®

### Connect to data anytime, anywhere, on any device

Controlled water measurement process at any time, from any place, on any device.

The solution is Kuntze Cloud Connect® service.

#### **Data utilization**

- View dashboards from the office, at home or on the road
- Centralized data consumption
- > Discover insights into your measurements
- > Make data driven decisions
- > High availability and scalability

# Cloud Connect® captures all relevant aspects of Kuntze systems

- > Measurements and availability of your system
- > Events, such as calibrations and relay activations
- > Alarms, such as no water
- > Settings